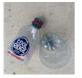

ttaching the lid to the container is also accepted (E.G. Grolsche clasp, pull tab).









## CONTAINERS THAT HAVE BEEN PICKED UP AS LITTER.

Note: These can be accepted with a **moderate** level of weather damage and or staining.





### LEMON OR LIME IN BEER BOTTLE.





# CONTAINERS CRUSHED BY A MEMBER OF THE PUBLIC.

Note: Refund Point discretion can be used as some machines may need to read barcodes.





### CANS CONTAINING WIDGETS.

For example Guinness cans.







# INELIGIBLE CONTAINERS OR MATERIAL.

For example wine bottles, milk bottles, or cardboard.





# CONTAINERS THAT ARE HIGHLY CONTAMINATED.

For example containers that are full of cigarette filters or other rubbish.





### A CONTAINER THAT IS NOT WHOLE.

This includes broken glass, which cannot be accepted.











# CONTAMINATION REFERENCE TABLE

TYPE OF CONTAMINATION OR ISSUE:

CAN IT BE ACCEPTED?

**PHOTO EXAMPLES** 

CONTAINERS WITH A LARGE VOLUME OF LIQUID IN THEM.





CONTAINERS WITH LIDS ON.

Note: Customers can remove lids themselves and resupply .





CONTAINERS WITH LARGE LEVELS OF SAND OR DIRT WITHIN THEM.





CONTAINERS THAT HAVE ANY HAZARD IN THEM.

This applies to anything that the Refund Point would deem to be unsafe to handle. For example needles and sharps.





CONTAINERS THAT ARE OBVIOUSLY FROM A COMMERCIAL BALE.









A PRE-CONSUMER CONTAINER.







ANY CONSTRUCTION OR GENERAL WASTE.