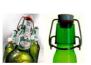

# ANY LID SEPARATED FROM AN ELIGIBLE CONTAINER.

Note: Anything attaching the lid to the container is also accepted (E.G. Grolsche clasp, pull tab).