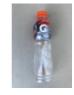

# ANY LID SEPARATED FROM AN ELIGIBLE CONTAINER.

Note: Anything attaching the lid to the container is also accepted (E.G. Grolsche clasp, pull tab).