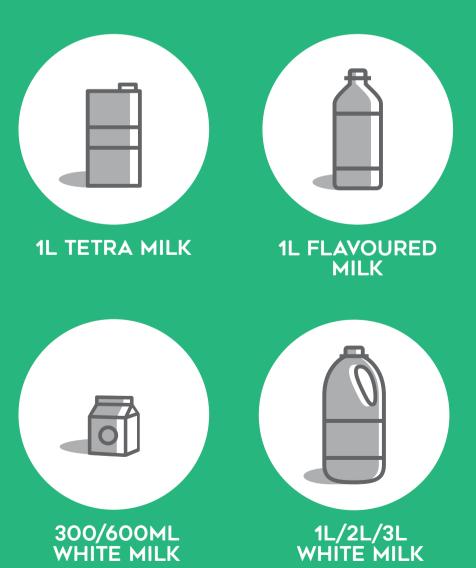

## WHAT'S IN & WHAT'S OUT



## FLAVOURED MILKS

- Flavoured milk containers are accepted if they are 150ml to 999ml. This includes flavoured cow's milk and plant-based milks such as chocolate flavoured soy or coffee flavoured almond milk.
- Plain milk is not accepted in any size or any container. This includes all plain cow's milk and all plain plant-based milks (soy, almond, coconut etc.) regardless of the format (fresh, UHT, condensed etc.).
- Please remember to remove lids and straws. Separated lids can be returned for recycling. Straws can be disposed of in a general waste bin.

## ACCEPTED 10c CONTAINERS 250ML FLAVOURED MILK 150-999ML FLAVOURED MILK 300/600ML 237ML STEEL CAN

**FLAVOURED MILK** 

## CONTAINERS NOT ACCEPTED