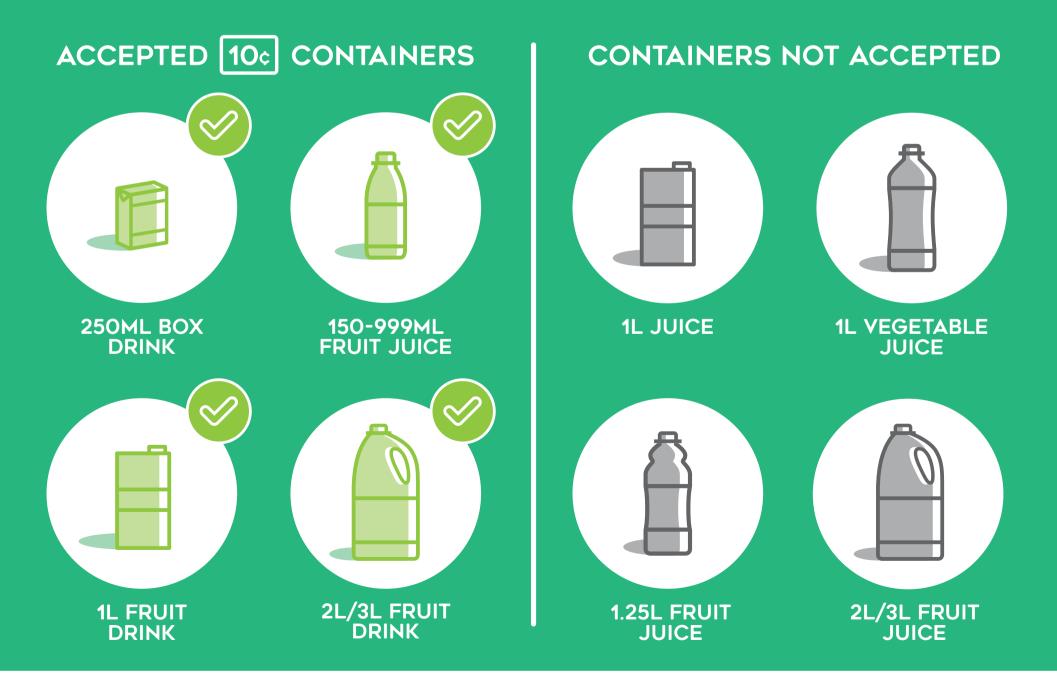

## JUICES AND FRUIT DRINKS

- Pure fruit/vegetable juice containers are accepted if they are 150ml to 999ml. Pure juice can be identified by having "juice" in the product title and at least 90% pure juice contents listed in the ingredient panel.
- Pure fruit/vegetable juice containers 1L or larger are not accepted.
- Fruit drink containers 150ml to 3L are accepted. These products have less than 90% pure juice content listed in the ingredient panel and might be called names like 'fruit drink', 'punch', or 'fruit cocktail'.
- Please remember to remove lids and straws. Separated lids can be returned for recycling. Straws can be disposed of in a general waste bin.