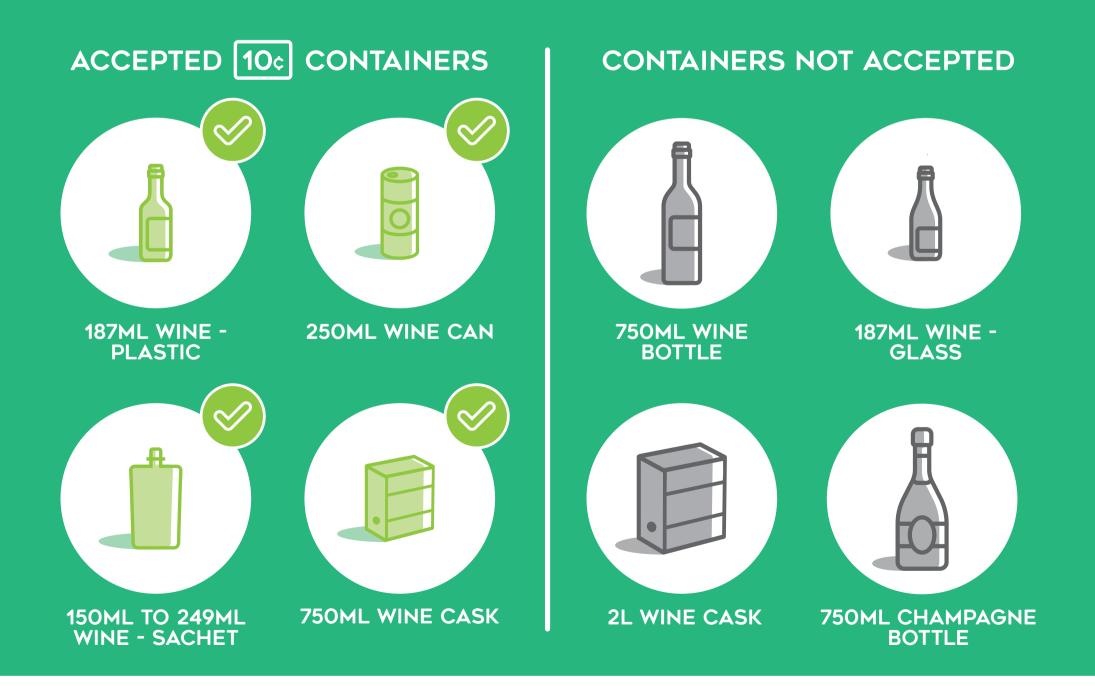

## WHEN ARE WINE BOTTLES ACCEPTED?

- Aluminium wine containers 150ml to 3L are accepted.
- Plastic wine bottles and sachets 150ml to 249ml are accepted.
- Aseptic and cask wine boxes 150ml to 999ml are accepted, and must include both the box and the empty bladder.
- Glass wine bottles and containers smaller than 150ml are never accepted.
- These rules apply for both alcoholic and non-alcoholic wines.
- Please remember to remove lids and straws. Separated lids can be returned for recycling. Straws can be disposed of in a general waste bin.