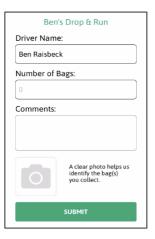

- 6. Enter an estimate of the number of bags collected and any relevant comments.
- 7. Take a photo of the bags that have been collected.
- 8. Select Submit to finish.

Version 0 | 3 April 2024 Page 5 of 5