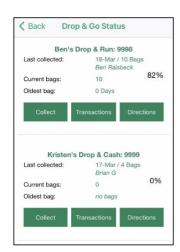

3. Select the truck icon in the top right hand corner of the screen.

4. Enter 6 digit pin provided by WARRL.

5. Find the Drop & Go site from the list of sites and select **Collect.** 

Version 0 | 3 April 2024 Page 4 of 5

- 6. Enter an estimate of the number of bags collected and any relevant comments.
- 7. Take a photo of the bags that have been collected.
- 8. Select Submit to finish.

Version 0 | 3 April 2024 Page 5 of 5