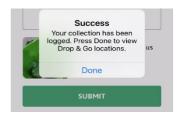

- 6. Enter an estimate of the number of bags collected and any relevant comments.
- 7. Take a photo of the bags that have been collected.
- 8. Select Submit to finish.

Version 0 | 3 April 2024 Page 5 of 5