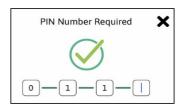

## How to verify a collection in the WA Containers for Change App

The following steps must be performed by the driver at each Drop & Go refund point when performing their collection.

- Open special access in app by double tapping.
   blank space above home tab
- 2. Login using 0110